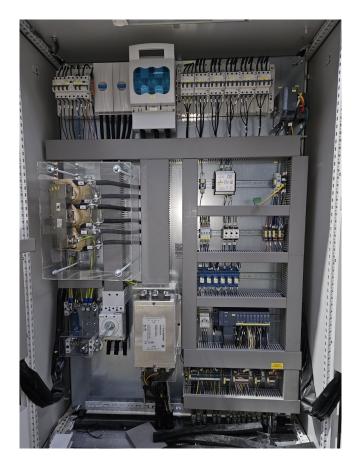

#### Used Bitzer CSVH24-125Y-40A

Used Bitzer CSVH24-125Y-40A compact screw compressor on Freon. Complete with pressure and safety switches/gauges, oil cooler and control cabinet with a Siemens Simatic HMI Touch panel. The compressor has a displacement of 464 m<sup>3</sup>/h at 50-60 Hz. \*Why choose for HOSBV? We are not only the largest used refrigeration specialist in Europe, but also, we deliver all equipment including an extensive test, warranty and industrial cleaning. \*If requested we are happy to arrange your logistics.