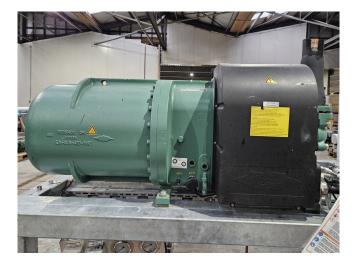

#### Used Bitzer CSVH24-125Y-40A

Used Bitzer CSVH24-125Y-40A compact screw compressor on Freon. Complete with pressure and safety switches/gauges, oil cooler and control cabinet with a Siemens Simatic HMI Touch panel. The compressor has a displacement of 464 m<sup>3</sup>/h at 50-60 Hz. \*Why choose for HOSBV? We are not only the largest used refrigeration specialist in Europe, but also, we deliver all equipment including an extensive test, warranty and industrial cleaning. \*If requested we are happy to arrange your logistics.