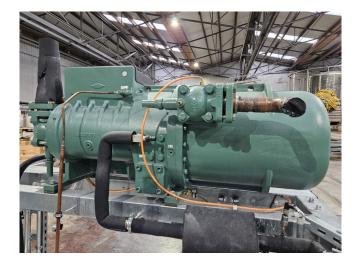

#### Used Bitzer CSVH24-125Y-40A

Used Bitzer CSVH24-125Y-40A compact screw compressor on Freon. Complete with pressure and safety switches/gauges, oil cooler and control cabinet with a Siemens Simatic HMI Touch panel. The compressor has a displacement of 464 m<sup>3</sup>/h at 50-60 Hz. \*Why choose for HOSBV? We are not only the largest used refrigeration specialist in Europe, but also, we deliver all equipment including an extensive test, warranty and industrial cleaning. \*If requested we are happy to arrange your logistics.