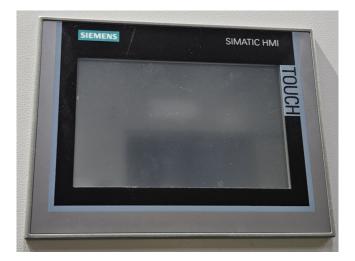

#### Used Bitzer CSVH24-125Y-40A

Used Bitzer CSVH24-125Y-40A compact screw compressor on Freon. Complete with pressure and safety switches/gauges, oil cooler and control cabinet with a Siemens Simatic HMI Touch panel. The compressor has a displacement of 464 m<sup>3</sup>/h at 50-60 Hz. \*Why choose for HOSBV? We are not only the largest used refrigeration specialist in Europe, but also, we deliver all equipment including an extensive test, warranty and industrial cleaning. \*If requested we are happy to arrange your logistics.