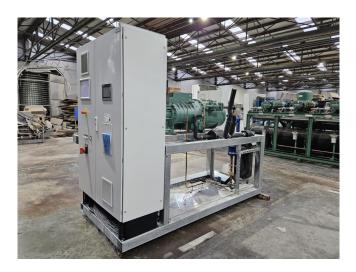

#### Used Bitzer CSVH24-125Y-40A

Used Bitzer CSVH24-125Y-40A compact screw compressor on Freon. Complete with pressure and safety switches/gauges, oil cooler and control cabinet with a Siemens Simatic HMI Touch panel. The compressor has a displacement of 464 m<sup>3</sup>/h at 50-60 Hz. \*Why choose for HOSBV? We are not only the largest used refrigeration specialist in Europe, but also, we deliver all equipment including an extensive test, warranty and industrial cleaning. \*If requested we are happy to arrange your logistics.

### **Specifications**

| Brand                    | Bitzer              |
|--------------------------|---------------------|
| Туре                     | CSVH24-125Y-40A     |
| Refrigerant              | Freon               |
| Refrigerant type         | R134a               |
| kW at +10ºC/+40ºC        | 381,0*              |
| kW at 0ºC/+40ºC          | 261,0*              |
| kW at -5ºC/+40ºC         | 213,0*              |
| kW at -10ºC/+40ºC        | 172,2*              |
| kW at -20ºC/+40ºC        | 108,6*              |
| On steel base frame      | 1                   |
| Pressure safety switches | 1                   |
| Hp/Lp/Op                 |                     |
| Pressure gauges          | 1                   |
| Hp/Lp/Op                 |                     |
| Sight Glass              | 1                   |
| Solenoid Valve           | 1                   |
| Control panel            | 1                   |
| m3 / h                   | 464 m³/h - 50-60 Hz |
| Remarks                  | Y.o.b. 2019         |
| Remarks                  | *Capacity based on  |
|                          | Freon type: R134a.  |
| Sizes                    | 2700x1470x2200 mm   |
|                          | (LxWxH)             |
| Stock                    | 1                   |
|                          |                     |