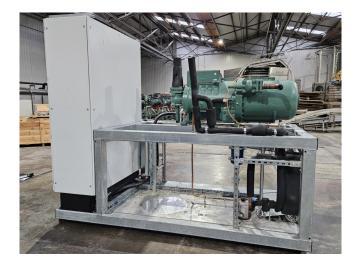

#### Used Bitzer CSVH24-125Y-40A

Used Bitzer CSVH24-125Y-40A compact screw compressor on Freon. Complete with pressure and safety switches/gauges, oil cooler and control cabinet with a Siemens Simatic HMI Touch panel. The compressor has a displacement of 464 m<sup>3</sup>/h at 50-60 Hz. \*Why choose for HOSBV? We are not only the largest used refrigeration specialist in Europe, but also, we deliver all equipment including an extensive test, warranty and industrial cleaning. \*If requested we are happy to arrange your logistics.