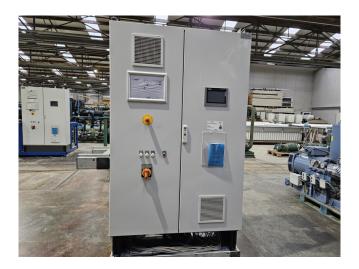

#### Used Bitzer CSVH24-125Y-40A

Used Bitzer CSVH24-125Y-40A compact screw compressor on Freon. Complete with pressure and safety switches/gauges, oil cooler and control cabinet with a Siemens Simatic HMI Touch panel. The compressor has a displacement of 464 m<sup>3</sup>/h at 50-60 Hz. \*Why choose for HOSBV? We are not only the largest used refrigeration specialist in Europe, but also, we deliver all equipment including an extensive test, warranty and industrial cleaning. \*If requested we are happy to arrange your logistics.