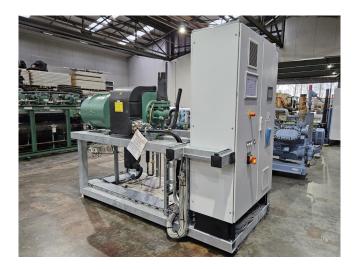

#### Used Bitzer CSVH24-125Y-40A

Used Bitzer CSVH24-125Y-40A compact screw compressor on Freon. Complete with pressure and safety switches/gauges, oil cooler and control cabinet with a Siemens Simatic HMI Touch panel. The compressor has a displacement of 464 m<sup>3</sup>/h at 50-60 Hz. \*Why choose for HOSBV? We are not only the largest used refrigeration specialist in Europe, but also, we deliver all equipment including an extensive test, warranty and industrial cleaning. \*If requested we are happy to arrange your logistics.

### **Specifications**

| Brand                    | Bitzer              |
|--------------------------|---------------------|
| Туре                     | CSVH24-125Y-40A     |
| Refrigerant              | Freon               |
| Refrigerant type         | R134a               |
| kW at +10ºC/+40ºC        | 381,0*              |
| kW at 0ºC/+40ºC          | 261,0*              |
| kW at -5ºC/+40ºC         | 213,0*              |
| kW at -10ºC/+40ºC        | 172,2*              |
| kW at -20ºC/+40ºC        | 108,6*              |
| On steel base frame      | 1                   |
| Pressure safety switches | 1                   |
| Hp/Lp/Op                 |                     |
| Pressure gauges          | 1                   |
| Hp/Lp/Op                 |                     |
| Sight Glass              | 1                   |
| Solenoid Valve           | 1                   |
| Control panel            | 1                   |
| m3 / h                   | 464 m³/h - 50-60 Hz |
| Remarks                  | Y.o.b. 2019         |
| Remarks                  | *Capacity based on  |
|                          | Freon type: R134a.  |
| Sizes                    | 2700x1470x2200 mm   |
|                          | (LxWxH)             |
| Stock                    | 1                   |
|                          |                     |