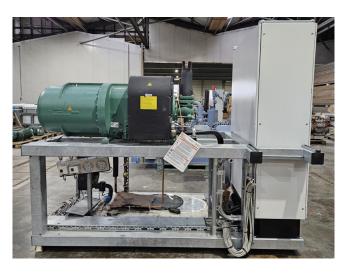

#### Used Bitzer CSVH24-125Y-40A

Used Bitzer CSVH24-125Y-40A compact screw compressor on Freon. Complete with pressure and safety switches/gauges, oil cooler and control cabinet with a Siemens Simatic HMI Touch panel. The compressor has a displacement of 464 m<sup>3</sup>/h at 50-60 Hz. \*Why choose for HOSBV? We are not only the largest used refrigeration specialist in Europe, but also, we deliver all equipment including an extensive test, warranty and industrial cleaning. \*If requested we are happy to arrange your logistics.

### **Specifications**

| Brand                    | Bitzer              |
|--------------------------|---------------------|
| Туре                     | CSVH24-125Y-40A     |
| Refrigerant              | Freon               |
| Refrigerant type         | R134a               |
| kW at +10ºC/+40ºC        | 381,0*              |
| kW at 0ºC/+40ºC          | 261,0*              |
| kW at -5ºC/+40ºC         | 213,0*              |
| kW at -10ºC/+40ºC        | 172,2*              |
| kW at -20ºC/+40ºC        | 108,6*              |
| On steel base frame      | 1                   |
| Pressure safety switches | 1                   |
| Hp/Lp/Op                 |                     |
| Pressure gauges          | 1                   |
| Hp/Lp/Op                 |                     |
| Sight Glass              | 1                   |
| Solenoid Valve           | 1                   |
| Control panel            | 1                   |
| m3 / h                   | 464 m³/h - 50-60 Hz |
| Remarks                  | Y.o.b. 2019         |
| Remarks                  | *Capacity based on  |
|                          | Freon type: R134a.  |
| Sizes                    | 2700x1470x2200 mm   |
|                          | (LxWxH)             |
| Stock                    | 1                   |
|                          |                     |