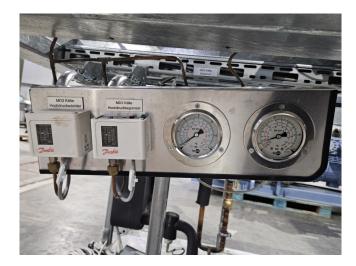

#### Used Bitzer CSVH24-125Y-40A

Used Bitzer CSVH24-125Y-40A compact screw compressor on Freon. Complete with pressure and safety switches/gauges, oil cooler and control cabinet with a Siemens Simatic HMI Touch panel. The compressor has a displacement of 464 m<sup>3</sup>/h at 50-60 Hz. \*Why choose for HOSBV? We are not only the largest used refrigeration specialist in Europe, but also, we deliver all equipment including an extensive test, warranty and industrial cleaning. \*If requested we are happy to arrange your logistics.

### **Specifications**

| Brand                    | Bitzer              |
|--------------------------|---------------------|
| Туре                     | CSVH24-125Y-40A     |
| Refrigerant              | Freon               |
| Refrigerant type         | R134a               |
| kW at +10ºC/+40ºC        | 381,0*              |
| kW at 0ºC/+40ºC          | 261,0*              |
| kW at -5ºC/+40ºC         | 213,0*              |
| kW at -10ºC/+40ºC        | 172,2*              |
| kW at -20ºC/+40ºC        | 108,6*              |
| On steel base frame      | 1                   |
| Pressure safety switches | 1                   |
| Hp/Lp/Op                 |                     |
| Pressure gauges          | 1                   |
| Hp/Lp/Op                 |                     |
| Sight Glass              | 1                   |
| Solenoid Valve           | 1                   |
| Control panel            | 1                   |
| m3 / h                   | 464 m³/h - 50-60 Hz |
| Remarks                  | Y.o.b. 2019         |
| Remarks                  | *Capacity based on  |
|                          | Freon type: R134a.  |
| Sizes                    | 2700x1470x2200 mm   |
|                          | (LxWxH)             |
| Stock                    | 1                   |
|                          |                     |