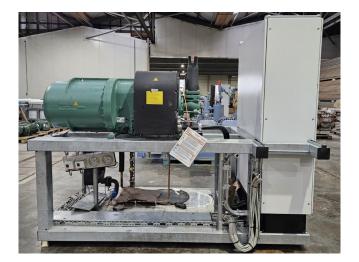

#### Used Bitzer CSVH24-125Y-40A

Used Bitzer CSVH24-125Y-40A compact screw compressor on Freon. Complete with pressure and safety switches/gauges, oil cooler and control cabinet with a Siemens Simatic HMI Touch panel. The compressor has a displacement of 464 m<sup>3</sup>/h at 50-60 Hz. \*Why choose for HOSBV? We are not only the largest used refrigeration specialist in Europe, but also, we deliver all equipment including an extensive test, warranty and industrial cleaning. \*If requested we are happy to arrange your logistics.

### **Specifications**

| Brand                    | Bitzer              |
|--------------------------|---------------------|
| Туре                     | CSVH24-125Y-40A     |
| Refrigerant              | Freon               |
| Refrigerant type         | R134a               |
| kW at +10ºC/+40ºC        | 381,0*              |
| kW at 0ºC/+40ºC          | 261,0*              |
| kW at -5ºC/+40ºC         | 213,0*              |
| kW at -10ºC/+40ºC        | 172,2*              |
| kW at -20ºC/+40ºC        | 108,6*              |
| On steel base frame      | 1                   |
| Pressure safety switches | 1                   |
| Hp/Lp/Op                 |                     |
| Pressure gauges          | 1                   |
| Hp/Lp/Op                 |                     |
| Sight Glass              | 1                   |
| Solenoid Valve           | 1                   |
| Control panel            | 1                   |
| m3 / h                   | 464 m³/h - 50-60 Hz |
| Remarks                  | Y.o.b. 2019         |
| Remarks                  | *Capacity based on  |
|                          | Freon type: R134a.  |
| Sizes                    | 2700x1470x2200 mm   |
|                          | (LxWxH)             |
| Stock                    | 1                   |
|                          |                     |